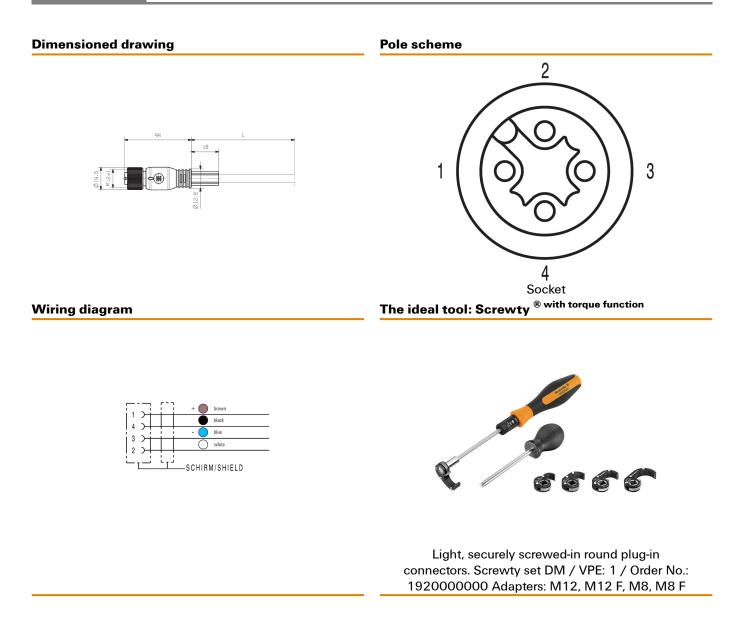

ROHS                    | Conform                  |                    |                 |
| UL File Number Search   | E307231                  |                    |                 |
| Downloads               |                          |                    |                 |
| Engineering Data        | <u>STEP</u>              |                    |                 |
| Engineering Data        | EPLAN, WSCAD             |                    |                 |
| Catalogues              | Catalogues in PDF-format |                    |                 |
| Brochures               | FL FIELDWIRING EN        |                    |                 |

## SAIL-M12BG-4S3.0U

# Drawings



### Weidmüller Interface GmbH & Co. KG

Klingenbergstraße 26 D-32758 Detmold Germany

www.weidmueller.com