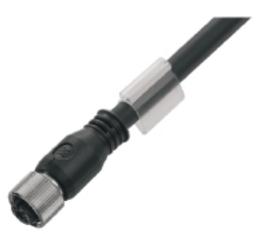

### SAIL-M12BG-4S3.0U

#### Weidmüller Interface GmbH & Co. KG

Klingenbergstraße 26 D-32758 Detmold Germany

www.weidmueller.com

Sensor/actuator cables are used for wiring sensors and actuators and for transmitting data or power in various applications. The moulded cable offers connected and tested connection of the plug-in connector to the cable ex-works. The cables may be exposed to a wide range of conditions, such as humidity, dust, heat, cold, shock or vibration.

Our developers have focused specifically on this issue and designed a host of different M8 and M12 sensor-actuator cables so you are bound to find the solution you need for your application.

Our sensor cables come with 360° shielding which provides protection against electromagnetic interference. Is there something you have not managed to find or you feel needs explanation? Talk to us!

#### General ordering data

| Version    | Sensor/actuator line, One end without connector,<br>M12, Number of poles : 4, 3 m, Female socket,<br>straight, Shielded: Yes, LED: No, Sheath material:<br>PUR, Halogen: No |  |  |
|------------|-----------------------------------------------------------------------------------------------------------------------------------------------------------------------------|--|--|
| Order No.  | <u>1812540300</u>                                                                                                                                                           |  |  |
| Туре       | SAIL-M12BG-4S3.0U                                                                                                                                                           |  |  |
| GTIN (EAN) | 4032248530021                                                                                                                                                               |  |  |
| Qty.       | 1 pc(s).                                                                                                                                                                    |  |  |