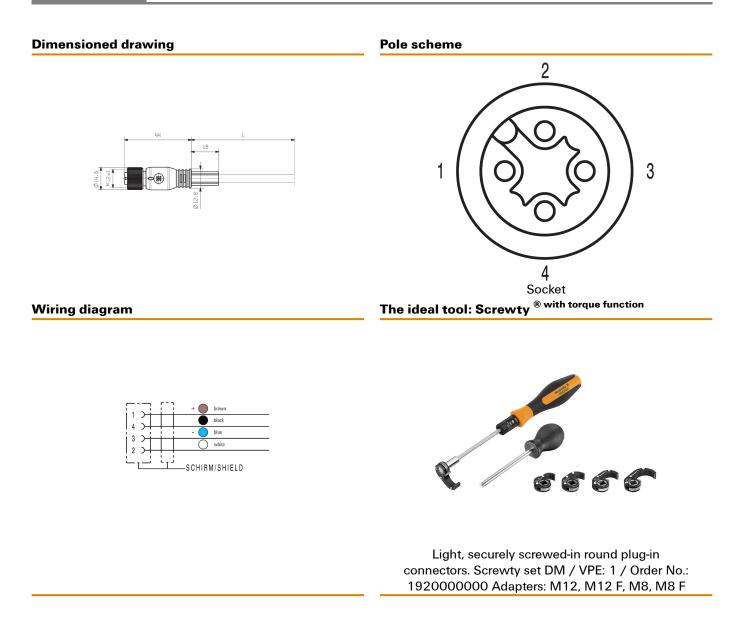

|                 |  |
| ROHS<br>JL File Number Search | Conform<br>E307231       |                    |                 |  |
| Downloads                     |                          |                    |                 |  |
| Engineering Data              | STEP                     |                    |                 |  |
| Engineering Data              | EPLAN, WSCAD             |                    |                 |  |
| Catalogues                    | Catalogues in PDF-format |                    |                 |  |
| Brochures                     | FL FIELDWIRING EN        |                    |                 |  |

# SAIL-M12BG-4S5.0U

# Drawings



### Weidmüller Interface GmbH & Co. KG

Klingenbergstraße 26 D-32758 Detmold Germany

www.weidmueller.com