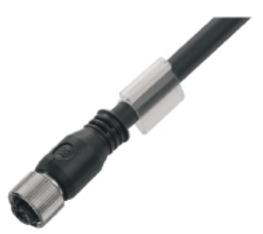

#### Weidmüller Interface GmbH & Co. KG

Klingenbergstraße 26 D-32758 Detmold Germany

www.weidmueller.com

Sensor/actuator cables are used for wiring sensors and actuators and for transmitting data or power in various applications. The moulded cable offers connected and tested connection of the plug-in connector to the cable ex-works. The cables may be exposed to a wide range of conditions, such as humidity, dust, heat, cold, shock or vibration.

Our developers have focused specifically on this issue and designed a host of different M8 and M12 sensor-actuator cables so you are bound to find the solution you need for your application.

Our sensor cables come with 360° shielding which provides protection against electromagnetic interference. Is there something you have not managed to find or you feel needs explanation? Talk to us!

#### General ordering data

| Version    | Sensor/actuator line, One end without connector,<br>M12, Number of poles : 4, 5 m, Female socket,<br>straight, Shielded: Yes, LED: No, Sheath material:<br>PUR, Halogen: No |  |  |
|------------|-----------------------------------------------------------------------------------------------------------------------------------------------------------------------------|--|--|
| Order No.  | <u>1812540500</u>                                                                                                                                                           |  |  |
| Туре       | SAIL-M12BG-4S5.0U                                                                                                                                                           |  |  |
| GTIN (EAN) | 4032248438389                                                                                                                                                               |  |  |
| Qty.       | 1 pc(s).                                                                                                                                                                    |  |  |