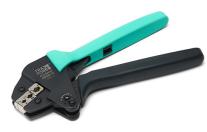

## Ratchet Crimping Plier 205mm

Basic data:

ID

**GTIN** 

0001680005

7630268408688

## Features:

Precise crimping die sets Integral lock with self-releasing mechanism High-quality crimping effect after repeated crimping Ergonomic handle design for easier and more convenient operation

| Suitable for:                               | Various applications  |
|---------------------------------------------|-----------------------|
| Compression shape:                          | Arbour clamping       |
| Cross section:                              | 0.5 6 mm <sup>2</sup> |
| AWG-range:                                  | 22 10                 |
| Length:                                     | 205 mm                |
| With locking device (for mechanical tools): | Yes                   |
| Construction/operation:                     | Mechanical            |
| Inserts exchangeable:                       | Yes                   |
| Number of included inserts:                 | 1                     |