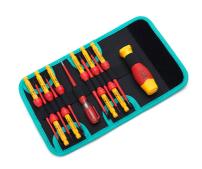

## 12PCS Changeable Screwdriver Set

## Features:

- \* SL2.0/2.5/3.0/3.5(SLIM)/4.0(SLIM/5.5(SLIM)/6.5(SLIM) PH0/PH1(SLIM)/PH2(SLIM) INJECTION VOLTAGE TESTER/
- \* Insulated blades for Electrical applications, Protects from electric shock up to 1,000 volts
- \* Black finish blade with magnetic tips which could conveniently attracts screws \* S2 steel with heat treatment, high hardness and good toughness and resistance
- \* Cushion grip handle for comfort and control, With ergonomic TPR handle for convenient use.

  \* Changeable Screwdriver: VDE insulation up to 1000V according to DIN EN/IEC 60900

  \* Tester: VDE certified

| Technical data:                      |                                  |
|--------------------------------------|----------------------------------|
| Number of crosshead screwdrivers PH: | 3                                |
| Number of crosshead screwdrivers PZ: | 0                                |
| Number of slotted screwdrivers:      | 7                                |
| Number of Star screwdrivers:         | 0                                |
| Total number of tools:               | 12                               |
| Blade material:                      | Chrome-vanadium molybdenum (CVM) |
| Material handle:                     | Plastic                          |
| Grip design:                         | 2-components                     |
| Insulated:                           | Yes                              |
| Isolation protection 1000 V:         | Yes                              |
| Packaging:                           | Color Sleeve                     |