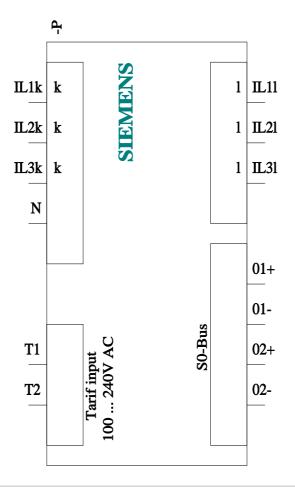

## 7KT1670

SENTRON, measuring device, 7KT PAC1600, LCD, L-L: 400 V, L-N: 230 V, 80 A, strd rail instr., 3-phase, S0, apparent/active /reactive energy, self-powered, screw terminals

| Model                                         |                      |
|-----------------------------------------------|----------------------|
| product brand name                            | SENTRON              |
| product designation                           | Energy counter       |
| product quality calibrated                    | No                   |
| type of measured value detection load profile | No                   |
| type of signal                                | S0                   |
| design of the energy counter                  | Solid-state          |
| design of the pulse output                    | Electrical           |
| General technical data                        |                      |
| energy-related number of pulses               |                      |
| • minimum                                     | 1 1/kVAh             |
| • maximum                                     | 1 000 1/kVAh         |
| type of the power supply network              | three-wire/four-wire |
| Supply voltage                                |                      |
| operating voltage                             |                      |
| <ul> <li>between L and L minimum</li> </ul>   | 323 V                |
| <ul> <li>between L and L maximum</li> </ul>   | 456 V                |
| <ul> <li>between N and L minimum</li> </ul>   | 187 V                |
| <ul> <li>between N and L maximum</li> </ul>   | 264 V                |
| Protection class                              |                      |
| protection class IP                           | IP40                 |
| Main circuit                                  |                      |
| operating frequency rated value               |                      |
| • minimum                                     | 45 Hz                |
| • maximum                                     | 65 Hz                |
| operational current rated value               | 80 A                 |
| Suitability                                   |                      |
| suitability for use                           | Import/export        |
| Product function                              |                      |
| product function                              |                      |
| backstop                                      | Yes                  |
| blocking code                                 | Yes                  |
| Display and operation                         |                      |
| display version                               | digital              |
| Number                                        |                      |
| number of characters that can be displayed    | 10                   |
| Mechanical Design                             |                      |
| number of modular width units                 | 4                    |
| fastening method                              | DIN rail device      |
| net weight                                    | 398 g                |