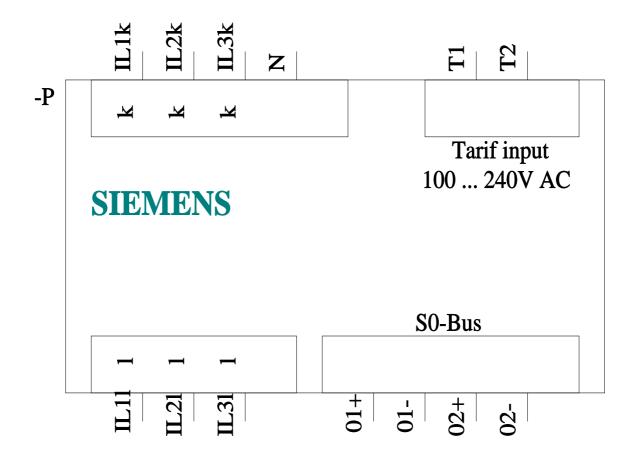

## 7KT1670

SENTRON, measuring device, 7KT PAC1600, LCD, L-L: 400 V, L-N: 230 V, 80 A, strd rail instr., 3-phase, S0, apparent/active /reactive energy, self-powered, screw terminals

| Model                                         |                      |
|-----------------------------------------------|----------------------|
| product brand name                            | SENTRON              |
| product designation                           | Energy counter       |
| product quality calibrated                    | No                   |
| type of measured value detection load profile | No                   |
| type of signal                                | S0                   |
| design of the energy counter                  | Solid-state          |
| design of the pulse output                    | Electrical           |
| General technical data                        |                      |
| energy-related number of pulses               |                      |
| • minimum                                     | 1 1/kVAh             |
| • maximum                                     | 1 000 1/kVAh         |
| type of the power supply network              | three-wire/four-wire |
| Supply voltage                                |                      |
| operating voltage                             |                      |
| <ul> <li>between L and L minimum</li> </ul>   | 323 V                |
| <ul> <li>between L and L maximum</li> </ul>   | 456 V                |
| <ul> <li>between N and L minimum</li> </ul>   | 187 V                |
| <ul> <li>between N and L maximum</li> </ul>   | 264 V                |
| Protection class                              |                      |
| protection class IP                           | IP40                 |
| Main circuit                                  |                      |
| operating frequency rated value               |                      |
| • minimum                                     | 45 Hz                |
| • maximum                                     | 65 Hz                |
| operational current rated value               | 80 A                 |
| Suitability                                   |                      |
| suitability for use                           | Import/export        |
| Product function                              |                      |
| product function                              |                      |
| backstop                                      | Yes                  |
| blocking code                                 | Yes                  |
| Display and operation                         |                      |
| display version                               | digital              |
| Number                                        |                      |
| number of characters that can be displayed    | 10                   |
| Mechanical Design                             |                      |
| number of modular width units                 | 4                    |
| fastening method                              | DIN rail device      |
| net weight                                    | 398 g                |