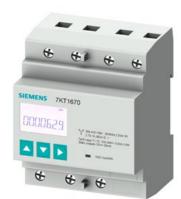

## 7KT1670

SENTRON, measuring device, 7KT PAC1600, LCD, L-L: 400 V, L-N: 230 V, 80 A, strd rail instr., 3-phase, S0, apparent/active /reactive energy, self-powered, screw terminals

| Model                                         |                      |
|-----------------------------------------------|----------------------|
| product brand name                            | SENTRON              |
| product designation                           | Energy counter       |
| product quality calibrated                    | No                   |
| type of measured value detection load profile | No                   |
| type of signal                                | S0                   |
| design of the energy counter                  | Solid-state          |
| design of the pulse output                    | Electrical           |
| General technical data                        |                      |
| energy-related number of pulses               |                      |
| • minimum                                     | 1 1/kVAh             |
| • maximum                                     | 1 000 1/kVAh         |
| type of the power supply network              | three-wire/four-wire |
| Supply voltage                                |                      |
| operating voltage                             |                      |
| <ul> <li>between L and L minimum</li> </ul>   | 323 V                |
| <ul> <li>between L and L maximum</li> </ul>   | 456 V                |
| <ul> <li>between N and L minimum</li> </ul>   | 187 V                |
| <ul> <li>between N and L maximum</li> </ul>   | 264 V                |
| Protection class                              |                      |
| protection class IP                           | IP40                 |
| Main circuit                                  |                      |
| operating frequency rated value               |                      |
| • minimum                                     | 45 Hz                |
| • maximum                                     | 65 Hz                |
| operational current rated value               | 80 A                 |
| Suitability                                   |                      |
| suitability for use                           | Import/export        |
| Product function                              |                      |
| product function                              |                      |
| backstop                                      | Yes                  |
| blocking code                                 | Yes                  |
| Display and operation                         |                      |
| display version                               | digital              |
| Number                                        |                      |
| number of characters that can be displayed    | 10                   |
| Mechanical Design                             |                      |
| number of modular width units                 | 4                    |
| fastening method                              | DIN rail device      |
| net weight                                    | 398 g                |