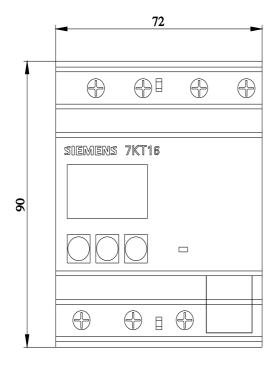

## 7KT1670

SENTRON, measuring device, 7KT PAC1600, LCD, L-L: 400 V, L-N: 230 V, 80 A, strd rail instr., 3-phase, S0, apparent/active /reactive energy, self-powered, screw terminals

| Model                                         |                      |
|-----------------------------------------------|----------------------|
| product brand name                            | SENTRON              |
| product designation                           | Energy counter       |
| product quality calibrated                    | No                   |
| type of measured value detection load profile | No                   |
| type of signal                                | S0                   |
| design of the energy counter                  | Solid-state          |
| design of the pulse output                    | Electrical           |
| General technical data                        |                      |
| energy-related number of pulses               |                      |
| • minimum                                     | 1 1/kVAh             |
| • maximum                                     | 1 000 1/kVAh         |
| type of the power supply network              | three-wire/four-wire |
| Supply voltage                                |                      |
| operating voltage                             |                      |
| <ul> <li>between L and L minimum</li> </ul>   | 323 V                |
| <ul> <li>between L and L maximum</li> </ul>   | 456 V                |
| <ul> <li>between N and L minimum</li> </ul>   | 187 V                |
| <ul> <li>between N and L maximum</li> </ul>   | 264 V                |
| Protection class                              |                      |
| protection class IP                           | IP40                 |
| Main circuit                                  |                      |
| operating frequency rated value               |                      |
| • minimum                                     | 45 Hz                |
| • maximum                                     | 65 Hz                |
| operational current rated value               | 80 A                 |
| Suitability                                   |                      |
| suitability for use                           | Import/export        |
| Product function                              |                      |
| product function                              |                      |
| backstop                                      | Yes                  |
| blocking code                                 | Yes                  |
| Display and operation                         |                      |
| display version                               | digital              |
| Number                                        |                      |
| number of characters that can be displayed    | 10                   |
| Mechanical Design                             |                      |
| number of modular width units                 | 4                    |
| fastening method                              | DIN rail device      |
| net weight                                    | 398 g                |