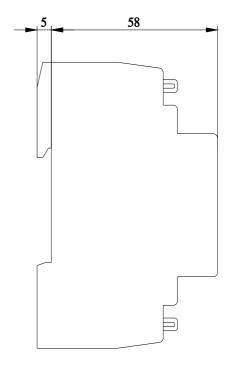

## 7KT1670

SENTRON, measuring device, 7KT PAC1600, LCD, L-L: 400 V, L-N: 230 V, 80 A, strd rail instr., 3-phase, S0, apparent/active /reactive energy, self-powered, screw terminals

| Model                                         |                      |
|-----------------------------------------------|----------------------|
| product brand name                            | SENTRON              |
| product designation                           | Energy counter       |
| product quality calibrated                    | No                   |
| type of measured value detection load profile | No                   |
| type of signal                                | S0                   |
| design of the energy counter                  | Solid-state          |
| design of the pulse output                    | Electrical           |
| General technical data                        |                      |
| energy-related number of pulses               |                      |
| • minimum                                     | 1 1/kVAh             |
| • maximum                                     | 1 000 1/kVAh         |
| type of the power supply network              | three-wire/four-wire |
| Supply voltage                                |                      |
| operating voltage                             |                      |
| <ul> <li>between L and L minimum</li> </ul>   | 323 V                |
| <ul> <li>between L and L maximum</li> </ul>   | 456 V                |
| <ul> <li>between N and L minimum</li> </ul>   | 187 V                |
| <ul> <li>between N and L maximum</li> </ul>   | 264 V                |
| Protection class                              |                      |
| protection class IP                           | IP40                 |
| Main circuit                                  |                      |
| operating frequency rated value               |                      |
| • minimum                                     | 45 Hz                |
| • maximum                                     | 65 Hz                |
| operational current rated value               | 80 A                 |
| Suitability                                   |                      |
| suitability for use                           | Import/export        |
| Product function                              |                      |
| product function                              |                      |
| backstop                                      | Yes                  |
| blocking code                                 | Yes                  |
| Display and operation                         |                      |
| display version                               | digital              |
| Number                                        |                      |
| number of characters that can be displayed    | 10                   |
| Mechanical Design                             |                      |
| number of modular width units                 | 4                    |
| fastening method                              | DIN rail device      |
| net weight                                    | 398 g                |