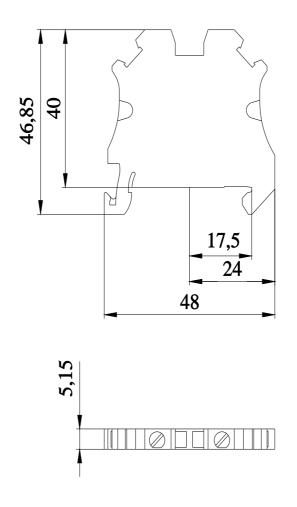

## 8WH1000-0AF06

Terminal, screw terminal, through-type terminal, 2.5 mm<sup>2</sup>, yellow

| Model                                                   |                      |
|---------------------------------------------------------|----------------------|
| product brand name                                      | SENTRON              |
| product designation                                     | Terminal blocks      |
| design of the product                                   | terminal block       |
| product variations                                      | accessories          |
| design of terminal terminal levels internally linked    | No                   |
| operating voltage rated value                           | 1 000 V              |
| Protection class                                        |                      |
| combustibility class according to UL 94                 | V0                   |
| Main circuit                                            |                      |
| operational current rated value                         | 24 A                 |
| Appearance                                              |                      |
| color                                                   | yellow               |
| Product details                                         |                      |
| product component required end cover plate              | Yes                  |
| Number                                                  |                      |
| number of terminal levels                               | 1                    |
| number of terminal points per terminal level            | 2                    |
| Connections                                             |                      |
| connectable conductor cross-section solid               |                      |
| • minimum                                               | 0.14 mm²             |
| • maximum                                               | 4 mm²                |
| connectable conductor cross-section stranded            |                      |
| • minimum                                               | 1.5 mm <sup>2</sup>  |
| • maximum                                               | 0.14 mm²             |
| connectable conductor cross-section finely stranded     |                      |
| <ul> <li>with core end processing minimum</li> </ul>    | 0.14 mm <sup>2</sup> |
| <ul> <li>with core end processing maximum</li> </ul>    | 2.5 mm <sup>2</sup>  |
| <ul> <li>without core end processing minimum</li> </ul> | 0.14 mm <sup>2</sup> |
| <ul> <li>without core end processing maximum</li> </ul> | 4 mm <sup>2</sup>    |
| tightening torque with screw-type terminals             |                      |
| • minimum                                               | 0.6 N·m              |
| • maximum                                               | 1 N·m                |
| type of connection 1                                    | screw-type terminal  |
| type of connection 2                                    | screw-type terminal  |
| position of the terminal                                | lateral              |
| Mechanical Design                                       |                      |
| height                                                  | 48 mm                |
| height with lowest-profile installation                 | 47.5 mm              |
| depth                                                   | 46.85 mm             |

| length                                                                 |                                                                                                                                                                                       | 48 m                                                          | m                                        |                            |                           |
|------------------------------------------------------------------------|---------------------------------------------------------------------------------------------------------------------------------------------------------------------------------------|---------------------------------------------------------------|------------------------------------------|----------------------------|---------------------------|
| fastening method                                                       |                                                                                                                                                                                       | TH35                                                          | DIN rail                                 |                            |                           |
| net weight                                                             |                                                                                                                                                                                       | 8 g                                                           |                                          |                            |                           |
| material of the insulating body                                        |                                                                                                                                                                                       |                                                               | Other                                    |                            |                           |
| Environmental conditi                                                  | ons                                                                                                                                                                                   |                                                               |                                          |                            |                           |
| ambient temperature                                                    | during operation                                                                                                                                                                      |                                                               |                                          |                            |                           |
| <ul> <li>minimum</li> </ul>                                            |                                                                                                                                                                                       | -60 °(                                                        | C                                        |                            |                           |
| <ul> <li>maximum</li> </ul>                                            |                                                                                                                                                                                       | 105 °                                                         | С                                        |                            |                           |
| opprovals Certificates                                                 |                                                                                                                                                                                       |                                                               |                                          |                            |                           |
| General Product Ap                                                     | proval                                                                                                                                                                                |                                                               |                                          |                            | other                     |
|                                                                        | <u>Confirmation</u>                                                                                                                                                                   | CE<br>EG-Konf.                                                | <b>See</b><br>UR                         | EHC                        | <u>Miscellaneous</u>      |
| other                                                                  | Environment                                                                                                                                                                           |                                                               |                                          |                            |                           |
| <u>Confirmation</u>                                                    | Environmental Con-<br>firmations                                                                                                                                                      |                                                               |                                          |                            |                           |
| Further information                                                    |                                                                                                                                                                                       |                                                               |                                          |                            |                           |
| https://press.siemens.<br>Siemens is working<br>Please contact your lo | d to exit the Russian market (see<br>com/global/en/pressrelease/sieme<br>on the renewal of the current EA<br>cal Siemens office on the status of<br>(other than the sanctioned EAEU m | ns-wind-down-ruse<br>.C certificates.<br>f validity of the EA | C certification if you inten             | d to import or offer to su | oply these products to an |
| Information on the p                                                   |                                                                                                                                                                                       |                                                               |                                          |                            |                           |
|                                                                        | y.siemens.com/cs/ww/en/view/109                                                                                                                                                       |                                                               |                                          |                            |                           |
|                                                                        | wnloadcenter (Catalogs, Brochus<br>om/lowyoltage/catalogs                                                                                                                             | res,)                                                         |                                          |                            |                           |
| Industry Mall (Online                                                  | e ordering system)                                                                                                                                                                    |                                                               |                                          |                            |                           |
|                                                                        | emens.com/mall/en/en/Catalog/pro                                                                                                                                                      |                                                               | <u>000-0AF06</u>                         |                            |                           |
|                                                                        | anuals, Certificates, Characterist<br>y.siemens.com/cs/ww/en/ps/8WH1                                                                                                                  |                                                               |                                          |                            |                           |
| Image database (pro                                                    | oduct images, 2D dimension draw                                                                                                                                                       | vings, 3D models                                              | , device circuit diagram<br><u>)AF06</u> | ıs,)                       |                           |
| CAx-Online-Generate                                                    | or                                                                                                                                                                                    |                                                               |                                          |                            |                           |