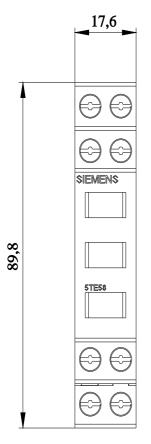

## **SIEMENS**

Data sheet 5TE5803

Traffic light signaling device 3 lamps 230 V red/yellow/green

| Model                                                                               |                       |       |
|-------------------------------------------------------------------------------------|-----------------------|-------|
| product brand name                                                                  | SENTRON               |       |
| product designation                                                                 | 5TE5 indicator lights |       |
| design of the product                                                               | LED signal detector   |       |
| type of light source                                                                | LED                   |       |
| socket design for light source                                                      | others                |       |
| type of voltage of the operating voltage                                            | AC                    |       |
| Supply voltage                                                                      |                       |       |
| operating voltage                                                                   |                       |       |
| rated value minimum                                                                 | 230 V                 |       |
| rated value maximum                                                                 | 230 V                 |       |
| at AC rated value                                                                   | 230 V                 |       |
| Protection class                                                                    |                       |       |
| protection class IP                                                                 | IP20                  |       |
| Appearance                                                                          |                       |       |
| color of the lens                                                                   | others                |       |
| Number                                                                              |                       |       |
| number of terminals with cross-head screw                                           | 1                     |       |
| Connections                                                                         |                       |       |
| connectable conductor cross-section for flexible conductor with core end processing |                       |       |
| • minimum                                                                           | 1 mm²                 |       |
| • maximum                                                                           | 6 mm²                 |       |
| connectable conductor cross-section for rigid conductor                             |                       |       |
| • minimum                                                                           | 1.5 mm <sup>2</sup>   |       |
| maximum                                                                             | 6 mm²                 |       |
| tightening torque with screw-type terminals maximum                                 | 1.2 N·m               |       |
| Mechanical Design                                                                   |                       |       |
| installation depth                                                                  | 64 mm                 |       |
| number of modular width units                                                       | 1                     |       |
| Environmental conditions                                                            |                       |       |
| ambient temperature during operation                                                |                       |       |
| • minimum                                                                           | -5 °C                 |       |
| • maximum                                                                           | 40 °C                 |       |
| Approvals Certificates                                                              |                       |       |
| General Product Approval                                                            |                       | other |