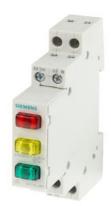

## **SIEMENS**

Data sheet 5TE5803

Traffic light signaling device 3 lamps 230 V red/yellow/green

| Model                                                                               |                       |       |
|-------------------------------------------------------------------------------------|-----------------------|-------|
| product brand name                                                                  | SENTRON               |       |
| product designation                                                                 | 5TE5 indicator lights |       |
| design of the product                                                               | LED signal detector   |       |
| type of light source                                                                | LED                   |       |
| socket design for light source                                                      | others                |       |
| type of voltage of the operating voltage                                            | AC                    |       |
| Supply voltage                                                                      |                       |       |
| operating voltage                                                                   |                       |       |
| rated value minimum                                                                 | 230 V                 |       |
| rated value maximum                                                                 | 230 V                 |       |
| at AC rated value                                                                   | 230 V                 |       |
| Protection class                                                                    |                       |       |
| protection class IP                                                                 | IP20                  |       |
| Appearance                                                                          |                       |       |
| color of the lens                                                                   | others                |       |
| Number                                                                              |                       |       |
| number of terminals with cross-head screw                                           | 1                     |       |
| Connections                                                                         |                       |       |
| connectable conductor cross-section for flexible conductor with core end processing |                       |       |
| • minimum                                                                           | 1 mm²                 |       |
| • maximum                                                                           | 6 mm²                 |       |
| connectable conductor cross-section for rigid conductor                             |                       |       |
| • minimum                                                                           | 1.5 mm <sup>2</sup>   |       |
| maximum                                                                             | 6 mm²                 |       |
| tightening torque with screw-type terminals maximum                                 | 1.2 N·m               |       |
| Mechanical Design                                                                   |                       |       |
| installation depth                                                                  | 64 mm                 |       |
| number of modular width units                                                       | 1                     |       |
| Environmental conditions                                                            |                       |       |
| ambient temperature during operation                                                |                       |       |
| • minimum                                                                           | -5 °C                 |       |
| • maximum                                                                           | 40 °C                 |       |
| Approvals Certificates                                                              |                       |       |
| General Product Approval                                                            |                       | other |