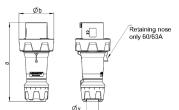

## Drawing

| Drawing         | Amp.      |     | 63  |     |             | 125         |             |
|-----------------|-----------|-----|-----|-----|-------------|-------------|-------------|
| 2 MB 227        | Poles     | 3   | 4   | 5   | 3           | 4           | 5           |
| Dim. in mm      | a         | 250 | 250 | 250 | 290         | 290         | 290         |
|                 | ØЬ        | 111 | 111 | 111 | 128         | 128         | 128         |
| Ø               | y [max]   | 36  | 36  | 36  | 49          | 49          | 49          |
|                 |           |     |     |     |             |             |             |
| Terminal for co | nd. cross | 6   | 6   | 6   | 25          | 25          | 25          |
| section (mm²) n | ninmax.   | —16 | —16 | —16 | <b>—</b> 50 | <b>—</b> 50 | <b>—</b> 50 |