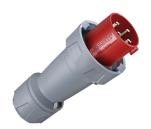

## Plug PowerTOP plus

Part no. 3374

- highly heat resistant contact carrier
- frame terminals
- nickel plated contacts
- cable gland and sealing
- strain relief and protection against kinking

## Technical specifications

| Ampere                    | 125 A                                                         |
|---------------------------|---------------------------------------------------------------|
| Poles                     | 4 p                                                           |
| Voltage                   | 400 V                                                         |
| Clock position            | 6 h                                                           |
| Hertz                     | 50-60 Hz                                                      |
| Connection technology     | Screw terminals                                               |
| Contact                   | highly heat resistant contact carrier, nickel plated contacts |
| Protection type           | IP 67                                                         |
| Weight                    | 1360 g                                                        |
| Declaration of Conformity | EAC, CQC                                                      |