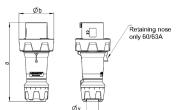

## Drawing

| Drawing Amp.    |           | 63  |     |     | 125         |             |     |
|-----------------|-----------|-----|-----|-----|-------------|-------------|-----|
| 2 MB 227        | Poles     | 3   | 4   | 5   | 3           | 4           | 5   |
| Dim. in mm      | a         | 250 | 250 | 250 | 290         | 290         | 290 |
|                 | Øb        | 111 | 111 | 111 | 128         | 128         | 128 |
| e               | y [max]   | 36  | 36  | 36  | 49          | 49          | 49  |
|                 |           |     |     |     |             |             |     |
| Terminal for co | nd. cross | 6   | 6   | 6   | 25          | 25          | 25  |
| section (mm²) n | ninmax.   | —16 | —16 | —16 | <b>—</b> 50 | <b>—</b> 50 | —50 |