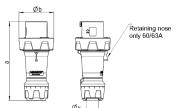

## Drawing

| Drawing Amp     |           | 63  |     |     | 125         |             |             |
|-----------------|-----------|-----|-----|-----|-------------|-------------|-------------|
| 2 MB 227        | Poles     | 3   | 4   | 5   | 3           | 4           | 5           |
| Dim. in mm      | a         | 250 | 250 | 250 | 290         | 290         | 290         |
|                 | ØЬ        | 111 | 111 | 111 | 128         | 128         | 128         |
| Ø               | y [max]   | 36  | 36  | 36  | 49          | 49          | 49          |
|                 |           |     |     |     |             |             |             |
| Terminal for co | nd. cross | 6   | 6   | 6   | 25          | 25          | 25          |
| section (mm²) n | ninmax.   | —16 | —16 | —16 | <b>—</b> 50 | <b>—</b> 50 | <b>—</b> 50 |