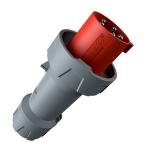

## Plug PowerTOP plus

Part no. 3325

- highly heat resistant contact carrier
- frame terminals
- nickel plated contacts
- cable gland and sealing
- strain relief and protection against kinking

## Technical specifications

| Ampere                    | 63 A                                                          |
|---------------------------|---------------------------------------------------------------|
| Poles                     | 5 p                                                           |
| Voltage                   | 400 V                                                         |
| Clock position            | 6 h                                                           |
| Hertz                     | 50-60 Hz                                                      |
| Connection technology     | Screw terminals                                               |
| Contact                   | highly heat resistant contact carrier, nickel plated contacts |
| Protection type           | IP 67                                                         |
| Weight                    | 848 g                                                         |
| Declaration of Conformity | VDE, EAC, CQC                                                 |