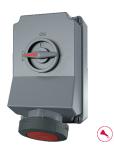

## Wall mounted receptacle

Part no. 7289

- screw terminals
- X-CONTACT
- highly resistant to chemicals highly heat resistant contact carrier
- nickel plated contacts
- switched
- mechanical DUO-interlock
- receptacles can be padlocked

## **Technical specifications**

| Ampere                    | 63 A                                  |
|---------------------------|---------------------------------------|
| Poles                     | 4 p                                   |
| Voltage                   | 400 V                                 |
| Clock position            | 6 h                                   |
| Hertz                     | 50-60 Hz                              |
| Connection technology     | Screw terminals                       |
| Contact                   | X-CONTACT®                            |
| Protection type           | IP 67                                 |
| Enclosure material        | Plastic, high resistance to chemicals |
| Weight                    | 2526 g                                |
| Declaration of Conformity | EAC, CQC                              |