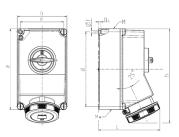

## Drawing

| Drawing               | Amp.      |        | 63     |        |
|-----------------------|-----------|--------|--------|--------|
| 1 MB 180              | Poles     | 3      | 4      | 5      |
| Dim. in mm            | а         | 260    | 260    | 260    |
|                       | b         | 160    | 160    | 160    |
|                       | c         | 198    | 198    | 198    |
|                       | d         | 240    | 240    | 240    |
|                       | е         | 140    | 140    | 140    |
|                       | f         | 8.1    | 8.1    | 8.1    |
|                       | g.        | 8      | 8      | 8      |
|                       | h         | 303    | 303    | 303    |
|                       | M         | 40     | 40     | 40     |
|                       | M*        | 2 x 40 | 2 x 40 | 2 x 40 |
| Max. cable diam. (mm) |           | 27     | 27     | 27     |
| Terminal for co       | nd. cross | 6      | 6      | 6      |
| section (mm2) n       | ninmax.   | 25     | 25     | 25     |