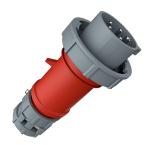

## Plug PowerTOP®

Part no. 3853

- screw terminals
- highly heat resistant contact carrier
- nickel plated contacts
- cable gland and external cable grip

## Technical specifications

| Ampere                    | 32 A                                                          |
|---------------------------|---------------------------------------------------------------|
| Poles                     | 5 p                                                           |
| Voltage                   | 400 V                                                         |
| Clock position            | 6 h                                                           |
| Hertz                     | 50-60 Hz                                                      |
| Connection technology     | Screw terminals                                               |
| Contact                   | highly heat resistant contact carrier, nickel plated contacts |
| Protection type           | IP 67                                                         |
| Weight                    | 416 g                                                         |
| Declaration of Conformity | VDE, EAC, CQC                                                 |