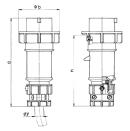

## Drawing

| Drawing                  | Amp.    |      | 16           |      |      | 32         |      |
|--------------------------|---------|------|--------------|------|------|------------|------|
| 2 MB 171                 | Poles   | 3    | 4            | 5    | 3    | 4          | 5    |
| Dim. in mm               | a       | 162  | 172          | 186  | 199  | 199        | 213  |
|                          | b       | 71   | 79           | 89   | 95   | 95         | 102  |
|                          | n       | 129  | 139          | 152  | 157  | 157        | 172  |
|                          | у       | 19   | 19           | 22   | 24.5 | 24.5       | 28.5 |
| Terminal for cond. cross |         | 1    | 1            | 1    | 2.5  | 2.5        | 2.5  |
| section (mm²) m          | ninmax. | —2.5 | <b>—</b> 2.5 | —2.5 | 6    | <b>—</b> 6 | -6   |
|                          |         |      |              |      |      |            |      |