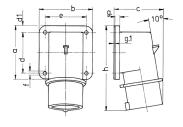

## Drawing

| Drawing                  | Amp.    | 16           | 32  |
|--------------------------|---------|--------------|-----|
| 2 MB 71                  | Poles   | 7            | 7   |
| Dim. in mm               | a       | 85           | 75  |
|                          | b       | 85           | 90  |
|                          | c       | 79           | 90  |
|                          | d       | 64           | 45  |
|                          | d1      | 10           | 13  |
|                          | e       | 64           | 78  |
|                          | f       | 5.5          | 5.5 |
|                          | g.      | 6            | 6   |
|                          | g.1     | 2            | 2   |
|                          | h       | 129          | 138 |
| Terminal for cond. cross |         | 1            | 2.5 |
| section (mm²) r          | ninmax. | <b>—</b> 2.5 | -6  |