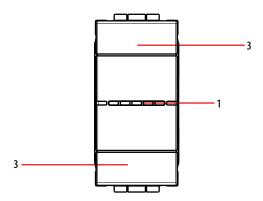

## Operation

Front view

Front view without coverkey

#### Legend

- 1. LED indicator: useful during installation
- 2. RESET button used to return to factory settings
- 3. Control pushbutton