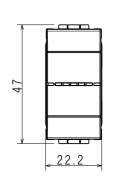

nst impacts: IK 02

Protection against solid bodies/liquids: IP 20 without plate and rocker

plate

### - Material characteristics

Mechanism casing ABS
Mechanism functional cover: PC

Mechanishi functional cover. PC

Halogen-free UV resistant

Self-extinguishing:  $650^{\circ}\text{C}/30\text{ s}$ 

# - Electrical characteristics

Powered by a CR2032 - 3 V lithium battery (supplied)

Battery life: 8 years for 10 activations a day **ZigBee radio technology** frequency: 2.4 GHz to 2.4835 GHz

Wireless mesh network, self-adaptive and secure (AES 128), conforming to standard

IEEE 802.15.4 (LR-WPAN)

Power level: < 100 mW

## - Climate characteristics

Usage temperature:  $+5^{\circ}$  C to  $+45^{\circ}$  C Storage temperature:  $0^{\circ}$  C to  $+45^{\circ}$ 

## Overall dimensions (mm)







## Flush wireless switches

## Operation

Front view



Front view without coverkey



#### Legend

- 1. LED indicator: useful during installation
- 2. RESET button used to return to factory settings
- 3. Control pushbutton

# Cleaning

Clean the surface with a cloth.

Do not use acetone, tar-removing cleaning agents or trichloroethylene.

Caution: Always test before using special cleaning products.

The plates must not be painted.



Take care to recycle the battery appropriately.

RAEE/WEEE: bticino.com/disposal



IDP001551\_02-EN

26/04/2021