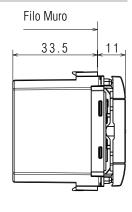

t impacts: IK 02

Protection against solid bodies/liquids: IP 20 without plate and rocker

plate

### - Material characteristics

Mechanism casing ABS
Mechanism functional cover: PC

Mechanishi functional cover. PC

Halogen-free UV resistant

Self-extinguishing:  $650^{\circ}\text{C}/30\text{ s}$ 

# - Electrical characteristics

Powered by a CR2032 - 3 V lithium battery (supplied)

Battery life: 8 years for 10 activations a day **ZigBee radio technology** frequency: 2.4 GHz to 2.4835 GHz

Wireless mesh network, self-adaptive and secure (AES 128), conforming to standard

IEEE 802.15.4 (LR-WPAN)

Power level: < 100 mW

## - Climate characteristics

Usage temperature:  $+5^{\circ}$  C to  $+45^{\circ}$  C Storage temperature:  $0^{\circ}$  C to  $+45^{\circ}$ 

## Overall dimensions (mm)







## Flush wireless switches

## Operation

Front view



Front view without coverkey



#### Legend

- 1. LED indicator: useful during installation
- 2. RESET button used to return to factory settings
- 3. Control pushbutton

# Cleaning

Clean the surface with a cloth.

Do not use acetone, tar-removing cleaning agents or trichloroethylene.

Caution: Always test before using special cleaning products.

The plates must not be painted.



Take care to recycle the battery appropriately.

RAEE/WEEE: bticino.com/disposal



IDP001551\_02-EN

26/04/2021