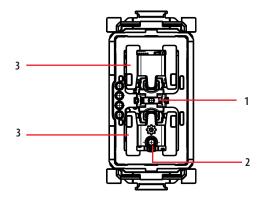

## Operation

Front view

Front view without coverkey

#### Legend

- 1. LED indicator: useful during installation
- 2. RESET button used to return to factory settings
- 3. Control pushbutton