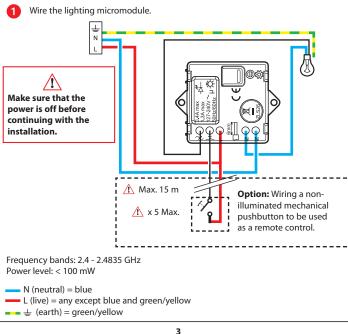

# 0 Make sure that the power is off before continuing <u>/!</u>\ with the installation. Switch off the power at the main circuit breaker. (2) Install the lighting micromodule The lighting micromodule in the Valena Life with Netatmo range must be installed in a ceiling light or in wall lights.