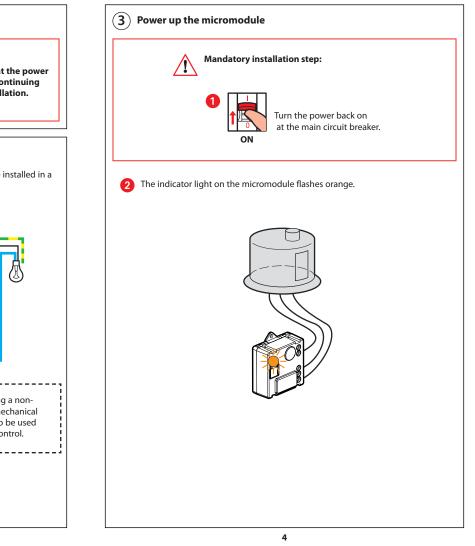

# 0 Make sure that the power is off before continuing <u>/!</u>\ with the installation. Switch off the power at the main circuit breaker. (2) Install the lighting micromodule The lighting micromodule in the Valena Life with Netatmo range must be installed in a ceiling light or in wall lights.