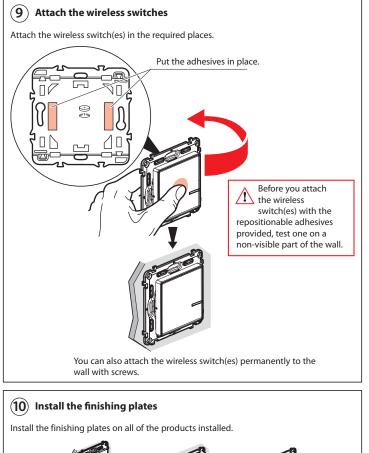

# 0 Make sure that the power is off before continuing <u>/!</u>\ with the installation. Switch off the power at the main circuit breaker. (2) Install the lighting micromodule The lighting micromodule in the Valena Life with Netatmo range must be installed in a ceiling light or in wall lights.