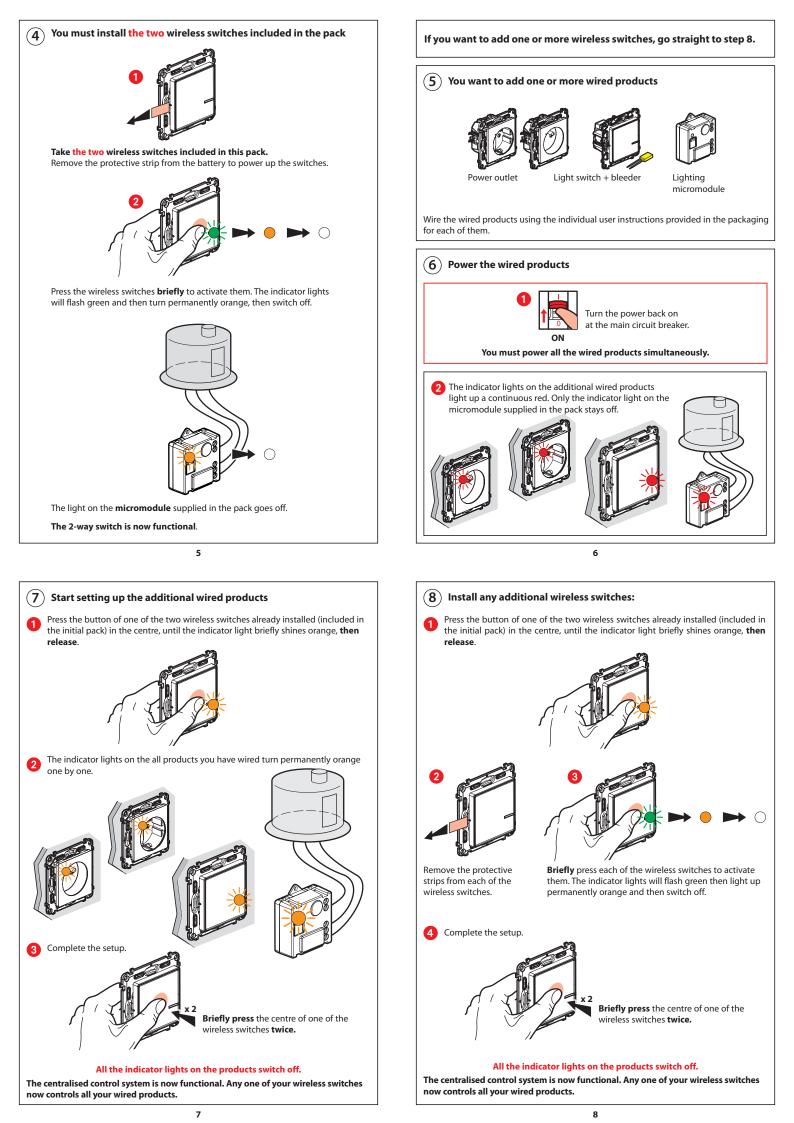

LE10948AA

To install or replace a remote switch, only use the following product:

You can keep the existing push buttons or replace them with wireless switches.