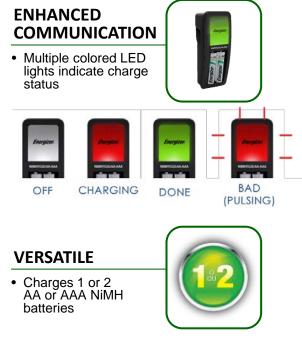

#### **SAFETY TIMER**

• Ensures charger is not active for extended periods of time

#### Product Detail:

| Designation:                               | Mini Charge                                  | er        |           |
|--------------------------------------------|----------------------------------------------|-----------|-----------|
| Model:                                     | CH2PC4                                       |           |           |
| Color:                                     | olor: Black                                  |           |           |
| Charge Capability:                         | arge Capability: "AA" (1) or (2)             |           |           |
|                                            | "AAA" (1) or (2)                             |           |           |
| Note: Do not charge (1) "AA" and (1) "AAA" |                                              |           |           |
| at the same time. Please refer to the      |                                              |           |           |
|                                            | instructions for orientation diagram.        |           |           |
| Charging Times:                            | Battery                                      | Capacity  | Estimated |
| (estimated)                                | (NiMH)                                       | (mAh)     | (time)    |
|                                            | AA                                           | 1300-2000 | 7-10 hrs  |
|                                            | AA                                           | 2000-2300 | 10-12 hrs |
|                                            | AAA                                          | 500-800   | 5-8 hrs   |
| Shutoff Mechanism:                         | Timer (15 hours)                             |           |           |
| Charging Current:                          | "AA" 170-200mA                               |           |           |
|                                            | "AAA" 80-100mA                               |           |           |
| Trickle Charge: None                       |                                              |           |           |
| Input Rating:                              | : 100-240VAC, 50/60Hz, 3W                    |           |           |
| Typical Weight:                            | t: 65 grams                                  |           |           |
| Dimensions (mm):                           | 115 x 45 x 70 (L x W x H)                    |           |           |
| Safety Features:                           | Safety Features: Reverse Polarity Protection |           |           |
|                                            | Safety Timer to Prevent Overcharge           |           |           |