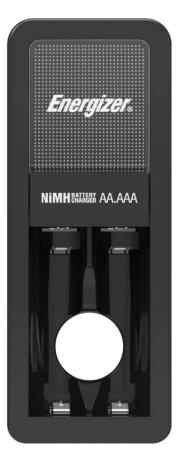

### **Mini Charger**

Before Using Your Charger: Please read all instructions and cautionary markings on the battery charger, batteries, and device.

Best used with *Energizer*® NiMH batteries.

#### Product Detail:

| Designation:                               | Mini Charge                                  | er        |           |
|--------------------------------------------|----------------------------------------------|-----------|-----------|
| Model:                                     | CH2PC4                                       |           |           |
| Color:                                     | olor: Black                                  |           |           |
| Charge Capability:                         | arge Capability: "AA" (1) or (2)             |           |           |
|                                            | "AAA" (1) or (2)                             |           |           |
| Note: Do not charge (1) "AA" and (1) "AAA" |                                              |           |           |
| at the same time. Please refer to the      |                                              |           |           |
|                                            | instructions for orientation diagram.        |           |           |
| Charging Times:                            | Battery                                      | Capacity  | Estimated |
| (estimated)                                | (NiMH)                                       | (mAh)     | (time)    |
|                                            | AA                                           | 1300-2000 | 7-10 hrs  |
|                                            | AA                                           | 2000-2300 | 10-12 hrs |
|                                            | AAA                                          | 500-800   | 5-8 hrs   |
| Shutoff Mechanism:                         | Timer (15 hours)                             |           |           |
| Charging Current:                          | "AA" 170-200mA                               |           |           |
|                                            | "AAA" 80-100mA                               |           |           |
| Trickle Charge: None                       |                                              |           |           |
| Input Rating:                              | : 100-240VAC, 50/60Hz, 3W                    |           |           |
| Typical Weight:                            | t: 65 grams                                  |           |           |
| Dimensions (mm):                           | 115 x 45 x 70 (L x W x H)                    |           |           |
| Safety Features:                           | Safety Features: Reverse Polarity Protection |           |           |
|                                            | Safety Timer to Prevent Overcharge           |           |           |