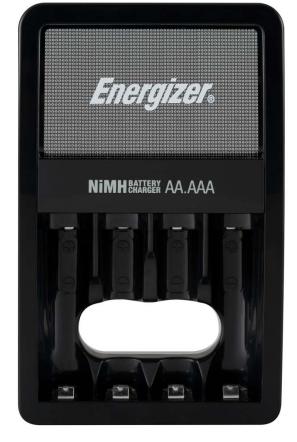

### Maxi Charger

#### Product Detail:

Designation: Maxi Charger

Model: CHVCM4 Color: Black

Charge Capability: "AA" (2) or (4) / "AAA" (2) or (4)

"AA" (2) and "AAA" (2) Simultaneously

Note: Please note battery orientation diagrams