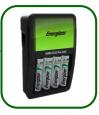

#### Product Detail:

Designation: Maxi Charger

Model: CHVCM4 Color: Black

Charge Capability: "AA" (2) or (4) / "AAA" (2) or (4)

"AA" (2) and "AAA" (2) Simultaneously

Note: Please note battery orientation diagrams

in the instructions.

Charging Times: Battery Capacity Estimated

(estimated)

| • | Dattery | Capacity  | Laumateu |
|---|---------|-----------|----------|
| ) | (NiMH)  | (mAh)     | (time)   |
|   | AA      | 1300-2000 | 5-7 hrs  |
|   | AA      | 2000-2300 | 7-9 hrs  |
|   | AAA     | 500-800   | 4-6 hrs  |

Shutoff Mechanism: Delta V Detection

Timer Control ~11 hrs.

Charging Current: "AA" 260-300mA

"AAA" 120-150mA

Trickle Charge: None

Input Rating: 110-240VAC, 50/60Hz, 6W

**Important Notice** 

manufactured at the time of its publication.

Contents herein do not constitute a warranty.

Typical Weight: 107 grams

Dimensions (mm): 115 x 71 x 62 (H x L x W) Safety Features: Reverse Polarity Protection

> **Bad Battery Detection** Primary Battery Detection Delta V Charging Cut Off