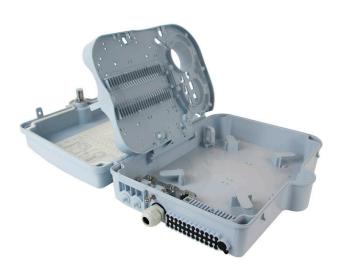

#### **Product Overview**

The Excel Enbeam IP55 Fibre Access Terminal Box has been designed to house 24 SC simplex connections within an IP55 rated housing. Suitable for internal and external applications with branch off cable entry, the hinged splice tray offers the ability to house plc splitters and up to 48 fusion splices.

## **Product Specifications**

| Feature                         | Values     |
|---------------------------------|------------|
| Surface mounted                 | yes        |
| Type of connector               | SC         |
| With couplers                   | yes        |
| Suitable for number of couplers | 24         |
| Suitable for type of fibre      | Multi mode |
| IP-rating                       | IP55       |
| Ambient temperature             | -4060 °C   |
| Width                           | 237 mm     |
| Height                          | 317 mm     |
| Depth                           | 101 mm     |