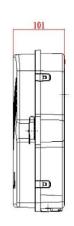

## **Product Specifications**

| Feature                         | Values     |
|---------------------------------|------------|
| Surface mounted                 | yes        |
| Type of connector               | SC         |
| With couplers                   | yes        |
| Suitable for number of couplers | 24         |
| Suitable for type of fibre      | Multi mode |
| IP-rating                       | IP55       |
| Ambient temperature             | -4060 °C   |
| Width                           | 237 mm     |
| Height                          | 317 mm     |
| Depth                           | 101 mm     |

## **Product drawing**