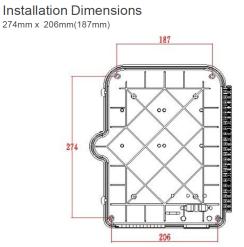

## **Product Specifications**

| Feature                         | Values     |
|---------------------------------|------------|
| Surface mounted                 | yes        |
| Type of connector               | SC         |
| With couplers                   | yes        |
| Suitable for number of couplers | 24         |
| Suitable for type of fibre      | Multi mode |
| IP-rating                       | IP55       |
| Ambient temperature             | -4060 °C   |
| Width                           | 237 mm     |
| Height                          | 317 mm     |
| Depth                           | 101 mm     |

## **Product drawing**