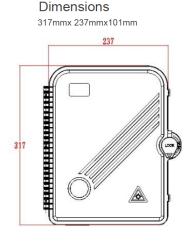

## **Product Specifications**

| Feature                         | Values     |
|---------------------------------|------------|
| Surface mounted                 | yes        |
| Type of connector               | SC         |
| With couplers                   | yes        |
| Suitable for number of couplers | 24         |
| Suitable for type of fibre      | Multi mode |
| IP-rating                       | IP55       |
| Ambient temperature             | -4060 °C   |
| Width                           | 237 mm     |
| Height                          | 317 mm     |
| Depth                           | 101 mm     |

## **Product drawing**