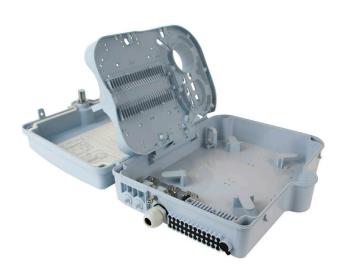

#### **Product Overview**

The Excel Enbeam IP55 Fibre Access Terminal Box has been designed to house 24 SC simplex connections within an IP55 rated housing. Suitable for internal and external applications with branch off cable entry, the hinged splice tray offers the ability to house plc splitters and up to 48 fusion splices.

## **Product Specifications**

| Feature                         | Values      |
|---------------------------------|-------------|
| Surface mounted                 | yes         |
| Type of connector               | SC          |
| With couplers                   | yes         |
| Suitable for number of couplers | 24          |
| Suitable for type of fibre      | Single mode |
| IP-rating                       | IP55        |
| Ambient temperature             | -4060 °C    |
| Width                           | 237 mm      |
| Height                          | 317 mm      |
| Depth                           | 101 mm      |