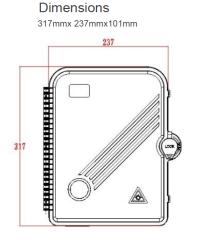

## **Product Specifications**

| Feature                         | Values      |
|---------------------------------|-------------|
| Surface mounted                 | yes         |
| Type of connector               | SC          |
| With couplers                   | yes         |
| Suitable for number of couplers | 24          |
| Suitable for type of fibre      | Single mode |
| IP-rating                       | IP55        |
| Ambient temperature             | -4060 °C    |
| Width                           | 237 mm      |
| Height                          | 317 mm      |
| Depth                           | 101 mm      |

## **Product drawing**

101

(al