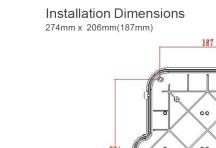

|
| Material             | ABS                                                   |
| Colour               | Grey RAL 7035                                         |
| Entry Cable Diameter | 10.35mm to 13.05mm                                    |
| Humidity             | 93% at 40 Degrees C                                   |
| Air Pressure         | 62kPa – 101kPa                                        |

### **Included accessories**

| Accessories         | Quantity |
|---------------------|----------|
| Splice protectors   | 24       |
| Nylon cable tie     | 10       |
| sealing plugs       | 24       |
| Wall fixings (sets) | 1        |

# Excel Enbeam IP55 Fibre Access Terminal Box with 12x Singlemode SC/UPC Simplex Adaptors

Item Code: 208-176



## **Product drawing**

101

(al





### **Part Number Table**

| Part Number | Description                                                                                    |
|-------------|------------------------------------------------------------------------------------------------|
| 208-173     | Excel Enbeam IP55 Fibre Access Terminal Box Unloaded up to 24x LC Dup. or 24x SC Sim. Adaptors |
| 208-174     | Excel Enbeam IP55 Fibre Access Terminal Box with 12x SC/APC Simplex Adaptors                   |
| 208-175     | Excel Enbeam IP55 Fibre Access Terminal Box with 24x SC/APC Simplex Adaptors                   |
| 208-176     | Excel Enbeam IP55 Fibre Access Terminal Box with 12x Singlemode SC/UPC Simplex Adaptors        |
| 208-177     | Excel Enbeam IP55 Fibre Access Terminal Box with 24x Singlemode SC/UPC Simple