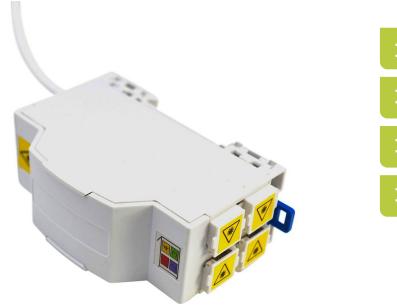

## Excel Encasa Din Rail SCA Module 4 Fibre Loaded with 4 x SCA Simplex Shuttered Adaptors

Item Code: 207-402

| X | Intergrated fibre management |
|---|------------------------------|
| X | Hinged doors                 |
|   |                              |

X DIN rail release latch

X Shuttered adaptors

#### **Product Overview**

The Excel Encasa DIN rail mount box has been designed for intustrial and FTTH application. The outlet is fixed direct to the DIN rail and offers a compact solution that can be installed in confined spaces requiring connectivity and comes preloaded with 4x SC/APC adaptor.

### **Product Specifications**

| Feature                         | Values         |
|---------------------------------|----------------|
| Surface mounted                 | yes            |
| Type of connector               | SC/APC simplex |
| With couplers                   | yes            |
| Suitable for number of couplers | 4              |
| Suitable for type of fibre      | Single mode    |
| Width                           | 18 mm          |
| Height                          | 85 mm          |
| Depth                           | 61 mm          |