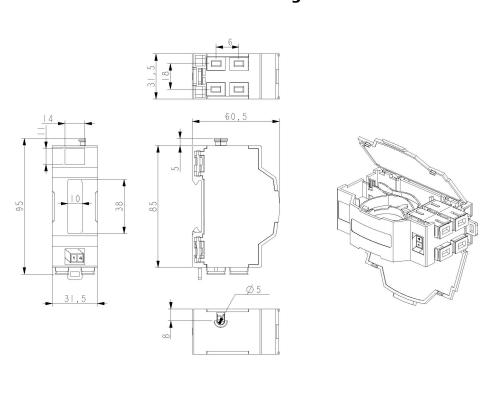

## **Product drawings**

### **Product Specifications**

| Feature                         | Values         |
|---------------------------------|----------------|
| Surface mounted                 | yes            |
| Type of connector               | SC/APC simplex |
| With couplers                   | yes            |
| Suitable for number of couplers | 4              |
| Suitable for type of fibre      | Single mode    |
| Width                           | 18 mm          |
| Height                          | 85 mm          |
| Depth                           | 61 mm          |