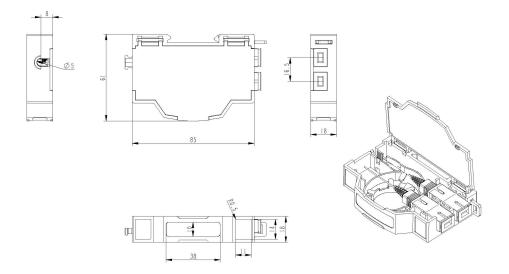

# **Product drawings**

### **Product Specifications**

| Feature                         | Values         |
|---------------------------------|----------------|
| reature                         | Values         |
| Surface mounted                 | yes            |
| Type of connector               | SC/APC simplex |
| With couplers                   | yes            |
| Suitable for number of couplers | 2              |
| Suitable for type of fibre      | Single mode    |
| Width                           | 18 mm          |
| Height                          | 85 mm          |
| Depth                           | 61 mm          |