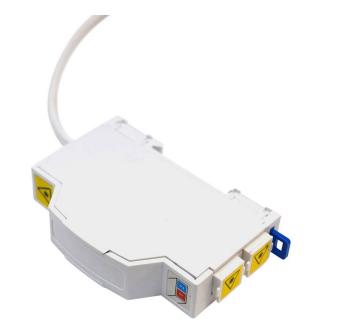

## **Product Overview**

The Excel Encasa DIN rail mount box has been designed for intustrial and FTTH application. The outlet is fixed direct to the DIN rail and offers a compact solution that can be installed in confined spaces requiring connectivity and comes preloaded with 2x SC/APC adaptor.

X Intergrated fibre management
X Hinged doors
X DIN rail release latch
X Shuttered adaptors