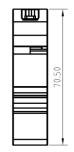

32mm DIN Rail at an angle to reduce bend radius and save space within the enclosures when mounted. Each mounting bracket has an integrated dust cover for protection on unused ports and individual labelling areas for identification.

When used with Screened Keystone jacks, the grounding spring makes contact with the outer casing of the keystone jack to give a secure earthing point through to the Din Rail.

#### **Product Specifications**

| Feature                  | Values                        |
|--------------------------|-------------------------------|
| Type of fastening        | DIN rail (top hat rail) 32 mm |
| Type of DIN-rail adapter | Straight                      |
| Material                 | Plastic                       |



# Item Code: 100-701

# **Product drawing**







# Standards

| Applicable standard  | Detail                                                                                         |
|----------------------|------------------------------------------------------------------------------------------------|
| RoHS                 | Compliant to the Restriction of Hazardous Substances                                           |
| ISO/IEC 11801-1:2017 | Information technology - Generic cabling for customer<br>premises: Part 1 General Requirements |
| EN 50173-1:2018      | Information technology. Generic cabling systems -<br>General requirements                      |
| WFD                  | Compliant to Waste Framework Directive                                                         |
| SCIP                 | Compliant - Does Not Contain