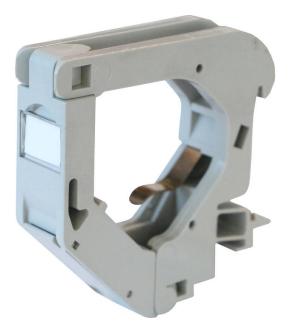

### **Product Overview**

The Excel DIN Rail mounting bracket allows keystone jacks to be mounted singularly onto a standard 32mm DIN Rail at an angle to reduce bend radius and save space within the enclosures when mounted. Each mounting bracket has an integrated dust cover for protection on unused ports and individual labelling areas for identification.

When used with Screened Keystone jacks, the grounding spring makes contact with the outer casing of the keystone jack to give a secure earthing point through to the Din Rail.

## Item Code: 100-701

- $\mathbf{X}$  DIN rail mountable
- $\mathbf{X}$  Intergrated dust cover
- $\mathbf{X}$  Intergrated label holder