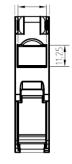

rd 32mm DIN Rail at an angle to reduce bend radius and save space within the enclosures when mounted. Each mounting bracket has an integrated dust cover for protection on unused ports and individual labelling areas for identification.

When used with Screened Keystone jacks, the grounding spring makes contact with the outer casing of the keystone jack to give a secure earthing point through to the Din Rail.

#### **Product Specifications**

| Feature                  | Values                        |
|--------------------------|-------------------------------|
| Type of fastening        | DIN rail (top hat rail) 32 mm |
| Type of DIN-rail adapter | Straight                      |
| Material                 | Plastic                       |



# Item Code: 100-701

# **Product drawing**







# Standards

| Applicable standard  | Detail                                                                                         |
|----------------------|------------------------------------------------------------------------------------------------|
| RoHS                 | Compliant to the Restriction of Hazardous Substances                                           |
| ISO/IEC 11801-1:2017 | Information technology - Generic cabling for customer<br>premises: Part 1 General Requirements |
| EN 50173-1:2018      | Information technology. Generic cabling systems -<br>General requirements                      |
| WFD                  | Compliant to Waste Framework Directive                                                         |
| SCIP                 | Compliant - Does Not Conta