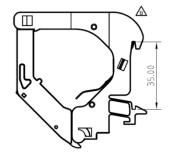

dard 32mm DIN Rail at an angle to reduce bend radius and save space within the enclosures when mounted. Each mounting bracket has an integrated dust cover for protection on unused ports and individual labelling areas for identification.

When used with Screened Keystone jacks, the grounding spring makes contact with the outer casing of the keystone jack to give a secure earthing point through to the Din Rail.

#### **Product Specifications**

| Feature                  | Values                        |
|--------------------------|-------------------------------|
| Type of fastening        | DIN rail (top hat rail) 32 mm |
| Type of DIN-rail adapter | Straight                      |
| Material                 | Plastic                       |



# Item Code: 100-701

# **Product drawing**







# Standards

| Applicable standard  | Detail                                                                                         |
|----------------------|------------------------------------------------------------------------------------------------|
| RoHS                 | Compliant to the Restriction of Hazardous Substances                                           |
| ISO/IEC 11801-1:2017 | Information technology - Generic cabling for customer<br>premises: Part 1 General Requirements |
| EN 50173-1:2018      | Information technology. Generic cabling systems -<br>General requirements                      |
| WFD                  | Compliant to Waste Framework Directive                                                         |
| SCIP                 | Compliant - Does Not Con