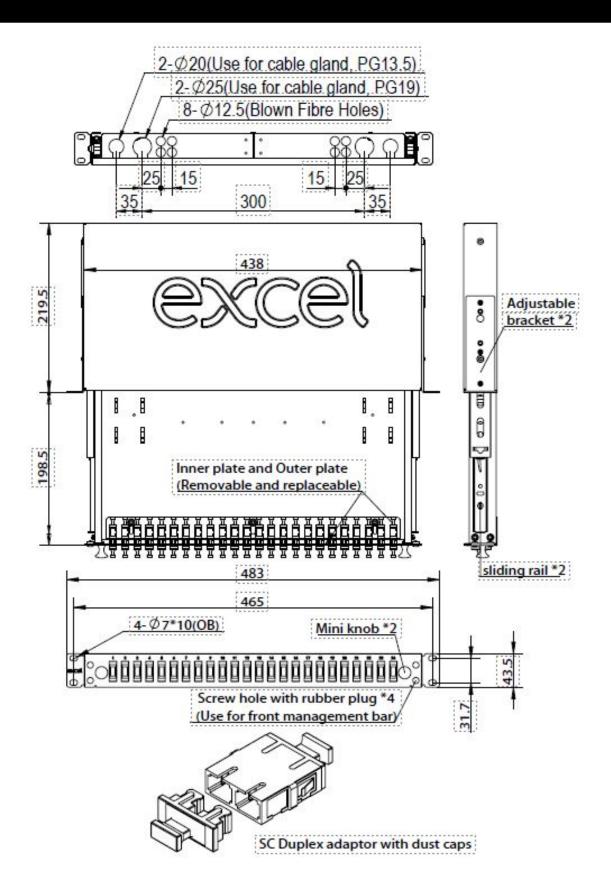

Item Code: 200-482

| Colour                    | Black            |
|---------------------------|------------------|
| RAL-number                | 9005             |
| Mounting method           | 19 inch mounting |
| Number of rack units (RU) | 1                |
| Height                    | 43.5 mm          |
| Width                     | 483 mm           |
| Depth                     | 219.5 mm         |
|                           |                  |

# **Additional specifications**

| Feature                     | Value                                           |
|-----------------------------|-------------------------------------------------|
| Operating Temprature        | -40 to +80 °C                                   |
| IP Rating                   | IP20                                            |
| Cable Entry 20mm            | 2                                               |
| Cable Entry 25mm            | 2                                               |
| Material                    | Cold rolled steel                               |
| Material Thickness          | 1.2mm                                           |
| Material Coating            | Powder Coating                                  |
| RoHs Compliant Adaptor      | Yes                                             |
| Designed in accordance with | ISO/IEC 11801, IEC60304,IEC61754, TIA/EIA 568.D |

## **Included accessories**

| Accessories                  | Quantity                        |
|------------------------------|---------------------------------|
| Cable Gland (PG 13.5)        | 1                               |
| Cable Gland( PG 19)          | 1                               |
| Nylon cable tie              | 7                               |
| Adjustable cable tie         | 4                               |
| 24 Position splice holder    | 1 to 3 Dependant on fibre count |
| Label holder ( 210 x 9.2 mm) | 2                               |
| Mounting twist tie           | 4                               |
| Cage nuts and screws         | 1pk                             |

**Product drawings** 