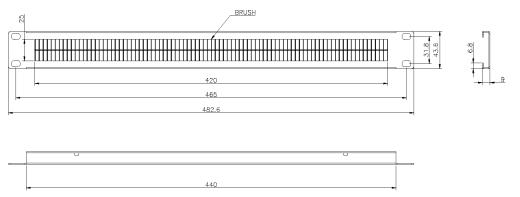

### **Product Overview**

To improve cabinet appearance Blank Plates can be installed to cover unused space. Letterbox Panels allow patch cords to be fed to or from the rear of the cabinet.

The Excel 1U Horizontal style brush strip creates a cable pathway and protection against dust ingress. Rack and Cabinet air flow efficiency and effectiveness can be greatly increased by channelling it directly where you need it.

#### **Product Specifications**

| Feature                       | Values      |
|-------------------------------|-------------|
| Model                         | Brush Strip |
| Material                      | Metal       |
| Suitable for 19 inch mounting | yes         |
| Number of rack units (RU)     | 1           |



## Product drawing (100-595)



## Product drawing (100-599)





## Product drawing (100-610)



# Excel 1U Brush Strip Black

## Item Code: 100-599



#### Standards

| Applicable standard | Detail                                                            |
|---------------------|-------------------------------------------------------------------|
| RoHS                | Compliant to the Restriction of Hazardous Substances              |
| WFD                 | Compliant to Waste Framework Directive                            |
| SCIP                | Compliant - Does Not Contain Substances of Concern in<br>Products |

#### **Part Number Table**

| Part Number | Description                                    |
|-------------|------------------------------------------------|
| 100-595     | Excel 1U Double Brush Stri