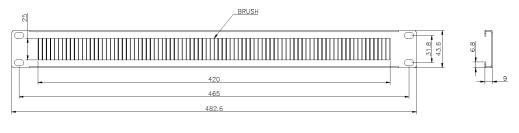

roduct Overview**

To improve cabinet appearance Blank Plates can be installed to cover unused space. Letterbox Panels allow patch cords to be fed to or from the rear of the cabinet.

The Excel 1U Horizontal style brush strip creates a cable pathway and protection against dust ingress. Rack and Cabinet air flow efficiency and effectiveness can be greatly increased by channelling it directly where you need it.

#### **Product Specifications**

| Feature                       | Values      |
|-------------------------------|-------------|
| Model                         | Brush Strip |
| Material                      | Metal       |
| Suitable for 19 inch mounting | yes         |
| Number of rack units (RU)     | 1           |



## Product drawing (100-595)



## Product drawing (100-599)





## Product drawing (100-610)



# Excel 1U Brush Strip Black

## Item Code: 100-599



#### Standards

| Applicable standard | Detail                                                            |
|---------------------|-------------------------------------------------------------------|
| RoHS                | Compliant to the Restriction of Hazardous Substances              |
| WFD                 | Compliant to Waste Framework Directive                            |
| SCIP                | Compliant - Does Not Contain Substances of Concern in<br>Products |

#### **Part Number Table**

| Part Number | Description                                    |
|-------------|------------------------------------------------|
| 100-595     | Excel 1U Double Brush Strip Middle Split Black |
| 100-599