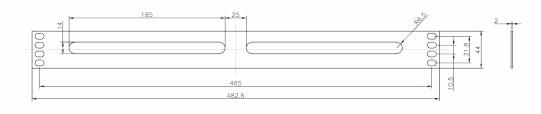

net appearance Blank Plates can be installed to cover unused space. Letterbox Panels allow patch cords to be fed to or from the rear of the cabinet.

The Excel 1U Horizontal style brush strip creates a cable pathway and protection against dust ingress. Rack and Cabinet air flow efficiency and effectiveness can be greatly increased by channelling it directly where you need it.

#### **Product Specifications**

| Feature                       | Values      |
|-------------------------------|-------------|
| Model                         | Brush Strip |
| Material                      | Metal       |
| Suitable for 19 inch mounting | yes         |
| Number of rack units (RU)     | 1           |



## Product drawing (100-595)



## Product drawing (100-599)





## Product drawing (100-610)



# Excel 1U Brush Strip Black

## Item Code: 100-599



#### Standards

| Applicable standard | Detail                                                            |
|---------------------|-------------------------------------------------------------------|
| RoHS                | Compliant to the Restriction of Hazardous Substances              |
| WFD                 | Compliant to Waste Framework Directive                            |
| SCIP                | Compliant - Does Not Contain Substances of Concern in<br>Products |

#### **Part Number Table**

| Part Number | Description                                    |
|-------------|------------------------------------------------|
| 100-595     | Excel 1U Double Brush Strip Middle Split Black |
| 100-599     | Excel 1U Brush Strip Black