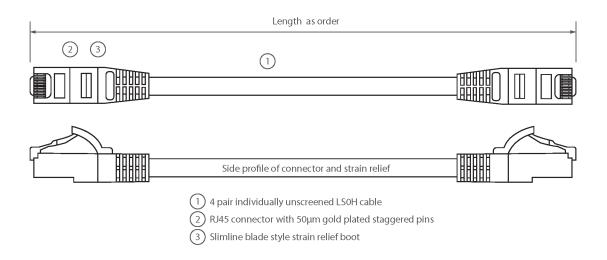

## **Product drawing**

#### **Product Overview**

Excel Category 6A (Augmented Category 6) patch leads consist of 4 twisted pairs of 26 AWG stranded copper wires. These pairs are then cabled together, with different lay lengths to ensure optimum performance.

Staggered pin RJ45 plugs terminate the cable, and each lead is fitted with colour coded slimline moulded boots, suitable for use in high density router or switch blades.