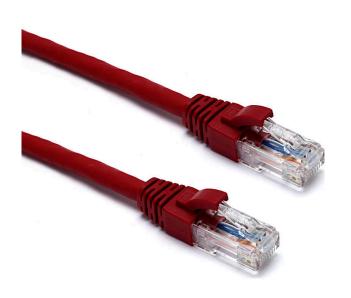

# Excel Cat6A Patch Lead U/UTP Unshielded LSOH Blade Booted 3m Red

Item Code: 100-521

- X Cat6A compliant
- X Specified to 500MHz
- X Suitable for 10 Gigabit ethernet application
- X EC verified
- X Blade style 'slimline' moulded strain relief boot with clip protector
- X Choice of length and colour

#### **Product Overview**

Excel Category 6A (Augmented Category 6) patch leads consist of 4 twisted pairs of 26 AWG stranded copper wires. These pairs are then cabled together, with different lay lengths to ensure optimum performance.

Staggered pin RJ45 plugs terminate the cable, and each lead is fitted with colour coded slimline moulded boots, suitable for use in high density router or switch blades.