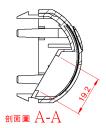

window.

### **Product Specifications**

| Feature                           | Values                        |
|-----------------------------------|-------------------------------|
| Utilisation                       | Mounting cover data connector |
| Material                          | Plastic                       |
| Colour                            | White                         |
| RAL-number (akin)                 | 9016                          |
| Type of fastening                 | Engage (snap)                 |
| Number of modules (module system) | 1                             |
| Width of device                   | 45 mm                         |
| Height of device                  | 45 mm                         |

Item Code: 100-281



## **Product drawing**















## **Standards**

| Applicable standard         | Detail                                                                                                                        |
|-----------------------------|-------------------------------------------------------------------------------------------------------------------------------|
| BSEN 60670-1:2005 + A1:2013 | Boxes and enclosures for electrical accessories for household and similar fixed electrical installations general requirements |
| BSEN 61340-5-1:2007         | Protection of electronic devices from electrostatic phenomena. General requirements apply to activities that:                 |

# Excel Curved Shutter For Keystone Jack 45x45mm 1

Item Code: 100-281



|                         | manufacture, process, assemble, insta