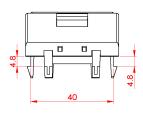

r window.

### **Product Specifications**

| Feature                           | Values                        |
|-----------------------------------|-------------------------------|
| Utilisation                       | Mounting cover data connector |
| Material                          | Plastic                       |
| Colour                            | White                         |
| RAL-number (akin)                 | 9016                          |
| Type of fastening                 | Engage (snap)                 |
| Number of modules (module system) | 1                             |
| Width of device                   | 45 mm                         |
| Height of device                  | 45 mm                         |

Item Code: 100-281



## **Product drawing**















## **Standards**

| Applicable standard         | Detail                                                                                                                        |
|-----------------------------|-------------------------------------------------------------------------------------------------------------------------------|
| BSEN 60670-1:2005 + A1:2013 | Boxes and enclosures for electrical accessories for household and similar fixed electrical installations general requirements |
| BSEN 61340-5-1:2007         | Protection of electronic devices from electrostatic phenomena. General requirements apply to activities that:                 |

# Excel Curved Shutter For Keystone Jack 45x45mm 1

Item Code: 100-281



|                         | manufacture, process, assemble, ins