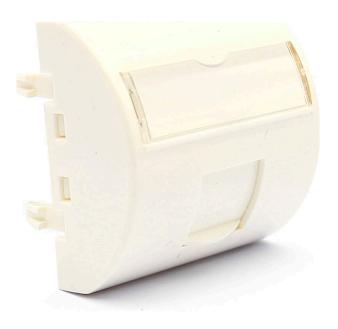

# Excel Curved Shutter For Keystone Jack 45x45mm 1

Item Code: 100-281

- X Accepts all Excel Keystone Jacks
- X Available in 1 & 2 Port versions
- X Directly mount in trunking
- X Curved shape
- X Large label field

#### **Product Overview**

The Excel Curved 45 x 45 mm Keystone Shutters are available in 1 and 2 port versions. Each shutter will support all of the Excel Keystone Jacks enabling screened and unscreened Category 5e, 6 and 6A terminations to be presented in a uniform fashion.

Fixing clips are positioned on the rear of the shutter to allow the fitment to horizontally or vertically mounted trunking whilst maintain upright orientation of the shutter. Each port is protected with a curved, spring loaded shutter in matching material. The shutter comes complete with paper label and fitted clear window.