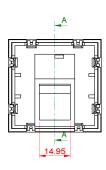

ear window.

### **Product Specifications**

| Feature                           | Values                        |
|-----------------------------------|-------------------------------|
| Utilisation                       | Mounting cover data connector |
| Material                          | Plastic                       |
| Colour                            | White                         |
| RAL-number (akin)                 | 9016                          |
| Type of fastening                 | Engage (snap)                 |
| Number of modules (module system) | 1                             |
| Width of device                   | 45 mm                         |
| Height of device                  | 45 mm                         |

Item Code: 100-281



## **Product drawing**















## **Standards**

| Applicable standard         | Detail                                                                                                                        |
|-----------------------------|-------------------------------------------------------------------------------------------------------------------------------|
| BSEN 60670-1:2005 + A1:2013 | Boxes and enclosures for electrical accessories for household and similar fixed electrical installations general requirements |
| BSEN 61340-5-1:2007         | Protection of electronic devices from electrostatic phenomena. General requirements apply to activities that:                 |

# Excel Curved Shutter For Keystone Jack 45x45mm 1

Item Code: 100-281



|                         | manufacture, process, assemble, i