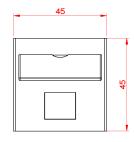

## **Product drawing**

### **Product Specifications**

| Feature                           | Values                        |
|-----------------------------------|-------------------------------|
| Utilisation                       | Mounting cover data connector |
| Material                          | Plastic                       |
| Colour                            | White                         |
| RAL-number (akin)                 | 9016                          |
| Type of fastening                 | Engage (snap)                 |
| Number of modules (module system) | 1                             |
| Width of device                   | 45 mm                         |
| Height of device                  | 45 mm                         |