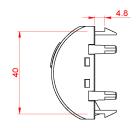

clear window.

### **Product Specifications**

| Feature                           | Values                        |
|-----------------------------------|-------------------------------|
| Utilisation                       | Mounting cover data connector |
| Material                          | Plastic                       |
| Colour                            | White                         |
| RAL-number (akin)                 | 9016                          |
| Type of fastening                 | Engage (snap)                 |
| Number of modules (module system) | 1                             |
| Width of device                   | 45 mm                         |
| Height of device                  | 45 mm                         |

Item Code: 100-281



## **Product drawing**















## **Standards**

| Applicable standard         | Detail                                                                                                                        |
|-----------------------------|-------------------------------------------------------------------------------------------------------------------------------|
| BSEN 60670-1:2005 + A1:2013 | Boxes and enclosures for electrical accessories for household and similar fixed electrical installations general requirements |
| BSEN 61340-5-1:2007         | Protection of electronic devices from electrostatic phenomena. General requirements apply to activities that:                 |

# Excel Curved Shutter For Keystone Jack 45x45mm 1

Item Code: 100-281



|                         | manufacture, process, assemble,