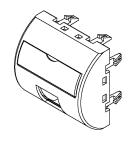

#### **Product Overview**

The Excel Curved 45 x 45 mm Keystone Shutters are available in 1 and 2 port versions. Each shutter will support all of the Excel Keystone Jacks enabling screened and unscreened Category 5e, 6 and 6A terminations to be presented in a uniform fashion.

Fixing clips are positioned on the rear of the shutter to allow the fitment to horizontally or vertically mounted trunking whilst maintain upright orientation of the shutter. Each port is protected with a curved, spring loaded shutter in matching material. The shutter comes complete with paper label and fitted clear window.