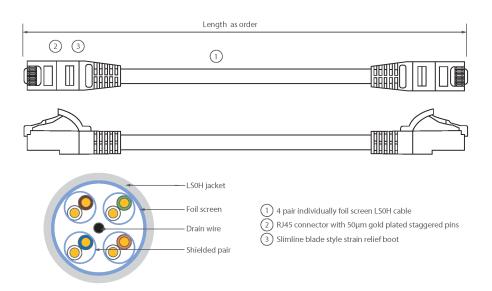

#### **Product drawing**

Each Excel Category 6A patch lead consists of 4 twisted pairs of 26AWG stranded copper wires, an aluminium/polyester foil tape provides an individual screen for each pair. These pairs are then cabled together, with different lay lengths to ensure optimum performance. Staggered pin RJ45 Screened plugs, terminate the cable, and each lead is fitted with colour coded slimline moulded boots, suitable for use in high density router or switch blades.