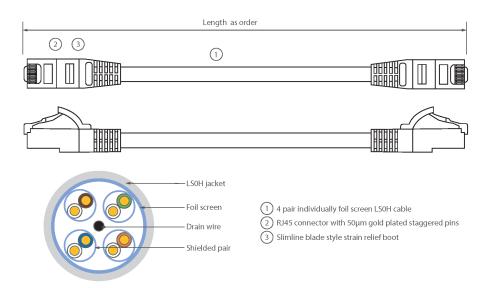

Each Excel Category 6A patch lead consists of 4 twisted pairs of 26AWG stranded copper wires, an aluminium/polyester foil tape provides an individual screen for each pair. These pairs are then cabled together, with different lay lengths to ensure optimum performance. Staggered pin RJ45 Screened plugs, terminate the cable, and each lead is fitted with colour coded slimline moulded boots, suitable for use in high density router or switch blades.

### **Product drawing**